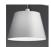

In the decentrata version, the iconic Tolomeo retains the system of spring-balanced arms that allows light to be moved to any position with the greatest of ease but the aluminum head has been replaced by a balanced version in aluminum or a balanced diffuser in three different sizes that casts a soft glow into its surroundings.

#### Accessories

Parchment paper diffuser ø 360 mm 0780020A

Diffuser aluminium 0371050A

Parchment paper diffuser ø 240 mm 0372050A

Silk diffuser ø 360 mm 0781020A

Silk diffuser ø 240 mm 0781050A

Parchment paper diffuser ø 320 mm 0780010A