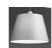

In the decentrata version, the iconic Tolomeo retains the system of spring-balanced arms that allows light to be moved to any position with the greatest of ease but the aluminum head has been replaced by a balanced version in aluminum or a balanced diffuser in three different sizes that casts a soft glow into its surroundings.

#### Accessories

Parchment paper diffuser ø 360 mm 0780020A

Diffuser aluminium 0371050A

Parchment paper diffuser ø 240 mm 0372050A

Silk diffuser ø 360 mm 0781020A

Silk diffuser ø 240 mm 0781050A

Parchment paper diffuser ø 320 mm 0780010A