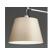

In the decentrata version, the iconic Tolomeo retains the system of spring-balanced arms that allows light to be moved to any position with the greatest of ease but the aluminum head has been replaced by a balanced version in aluminum or a balanced diffuser in three different sizes that casts a soft glow into its surroundings.

#### Accessories

Parchment paper diffuser ø 360 mm 0780020A

Diffuser aluminium 0371050A

Parchment paper diffuser ø 240 mm 0372050A

Silk diffuser ø 360 mm 0781020A

Silk diffuser ø 240 mm 0781050A

Parchment paper diffuser ø 320 mm 0780010A