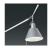

## DESCRIPTION

Icon of Italian design and the result of the brainchild of designers Michele De Lucchi and Giancarlo Fassina, the Tolomeo lamp was launched on the market in 1987. It embodies the perfect balance between functionality and aesthetics.

The design of the Tolomeo is characterized by clean and minimalist lines, with a structure made of aluminum. This material gives the lamp not only a modern and sophisticated look but also remarkable lightness and robustness. One of the distinctive elements of the Tolomeo is its articulated arm system. Thanks to an innovative spring mechanism, the lamp can be easily adjusted in height and tilt, ensuring great flexibility of use.

In the decentrata version, the iconic Tolomeo retains the system of spring-balanced arms that allows light to be moved to any position with the greatest of ease but the aluminum head has been replaced by a balanced version in aluminum or a balanced diffuser in three different sizes that casts a soft glow into its surroundings.