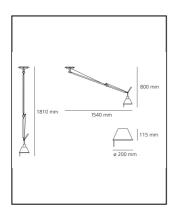

## **DIMENSIONS**

- Height: **800 mm** 

- Diameter: 200 mm

Max Height from ceiling: **1810 mm**Max Extension Length: **1540 mm** 