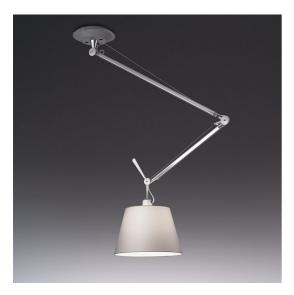

## DESCRIPTION

Icon of Italian design and the result of the brainchild of designers Michele De Lucchi and Giancarlo Fassina, the Tolomeo lamp was launched on the market in 1987. It embodies the perfect balance between functionality and aesthetics.

The design of the Tolomeo is characterized by clean and minimalist lines, with a structure made of aluminum. This material gives the lamp not only a modern and sophisticated look but also remarkable lightness and robustness. One of the distinctive elements of the Tolomeo is its articulated arm system. Thanks to an innovative spring mechanism, the lamp can be easily adjusted in height and tilt, ensuring great flexibility of use.

In the decentrata version, the iconic Tolomeo retains the system of spring-balanced arms that allows light to be moved to any position with the greatest of ease but the aluminum head has been replaced by a balanced version in aluminum or a balanced diffuser in three different sizes that casts a soft glow into its surroundings.